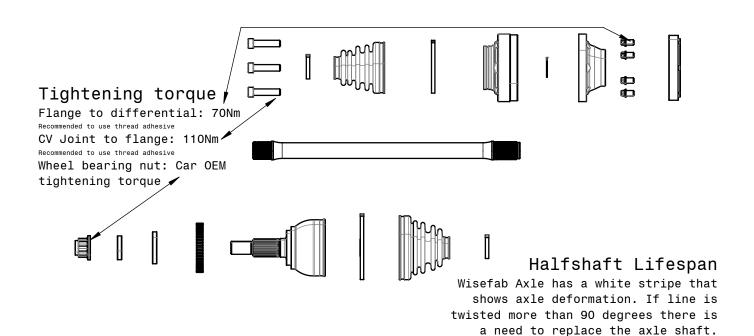

## Installing the Halfshaft

Wisefab Halfshaft design can be different than some car manufacturers. Wheel side CV Joint does not have any joke. Differential side CV Joint uses a custom flange to incorporate bigger CV Joints.

One CV-Joint has about 150g of CV Grease. When grease is packed with the kit, add grease to empty CV Joint (Differential side)