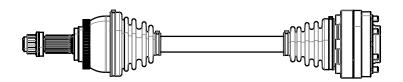

## Wisefab Halfshaft Kit



Overall view of assembled components

## Installing the Halfshaft

Wisefab Halfshaft design can be different than some car manufacturers. Wheel side CV Joint does not have any joke. Differential side CV Joint uses a custom flange to incorporate bigger CV Joints.

To measure the halfshaft clearance/joke the wheel side nut has to be loose and the wheel raised to rideheight. Halfshaft should move freely within the range of whole suspension travel.



## Additional information

When installing make sure that there is clearance between the Halfsaft and other components of the car.

CV Bellows can be moved to suitable position if there are clearance issues.

One CV-Joint has about 150g of CV Grease. When grease is packed with the kit, add grease to empty CV Joint (Differential side)